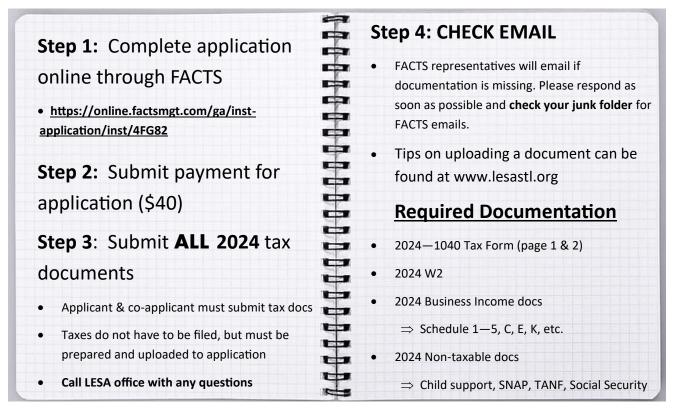

## **K-8 Tuition Assistance**

#### MO District Scholarship

LESA administers the MO District Scholarship Program. Funds are available through the MO District, funded by the Loftus Trust, to families with children in K—8th grade, enrolled in a LCMS MO District elementary school.

#### Do You Qualify?

- If at least 10% of income from 2024 is used to cover the cost of a child/ children's Lutheran K-8 net tuition
- Child/children must be enrolled at the school by April 30 to be eligible for a scholarship during the May awards

### Questions???

FACTS Parent Line: 1.866.315.9262

LESA Office: 314.200.0790

Email: mgersman@lesastl.org

Website: lesastl.org

# Deadline: April 10, 2025